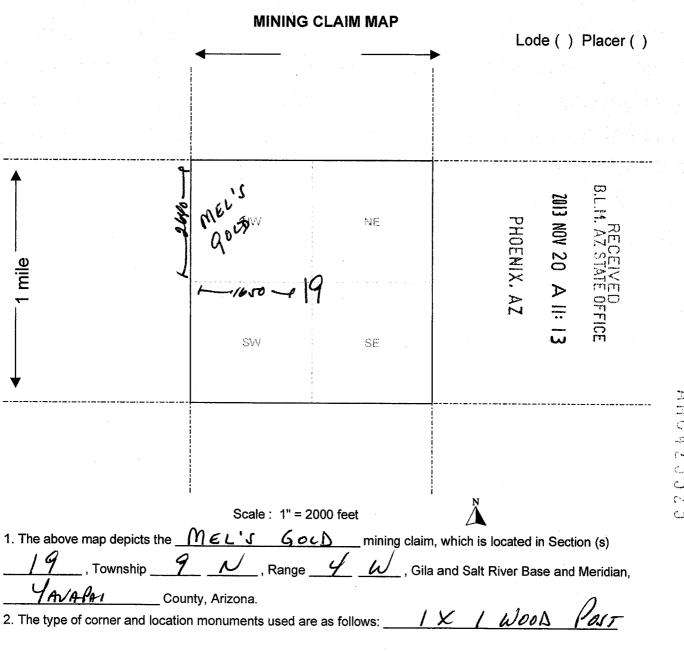

| , 20           | 13.         |                  |              |
| LOCATOR (s)                                                                                                                         |                |             | 172              | n MCF102     |
|                                                                                                                                     |                |             | rorn             | II IVIL KIUZ |

Form MCF102 Revised July 2005

Revised July 2005

This form is available from the **Arizona Department of Mines & Mineral Resources** and may be reproduced.

BY:

Revised July 2005

#### SECTION 19 IS NOT A FULL MILE RUNNING EAST TO WEST



3. The bearings and distances in degrees and feet between claim corners are as depicted on the map.

Form MCF100a Revised July 2005

To Whom It May Concern:

Please be advised that I, Jack Tucker, authorize my name to be used on the following mining claims: Dave's Diggins, AMC 425523, Heaven's Beauty, AMC 425524, Confusion AMC 425522, and Mel's Gold, AMC 425525.

I am an actual party to the above referenced claim, and I have a bona fide interest in the claims.

Jack Tucker

Notary Public

My Commission Expires

CRYSTAL J. LAMB
Notary Public - Arizona
Maricopa County
My Comm. Expires Aug 12, 2016

To Whom It May Concern:

Please be advised that I, Melvin Eidsmoe, authorize my name to be used on the following mining claims: Mel's Gold, AMC 425525.

I am an actual party to the above referen