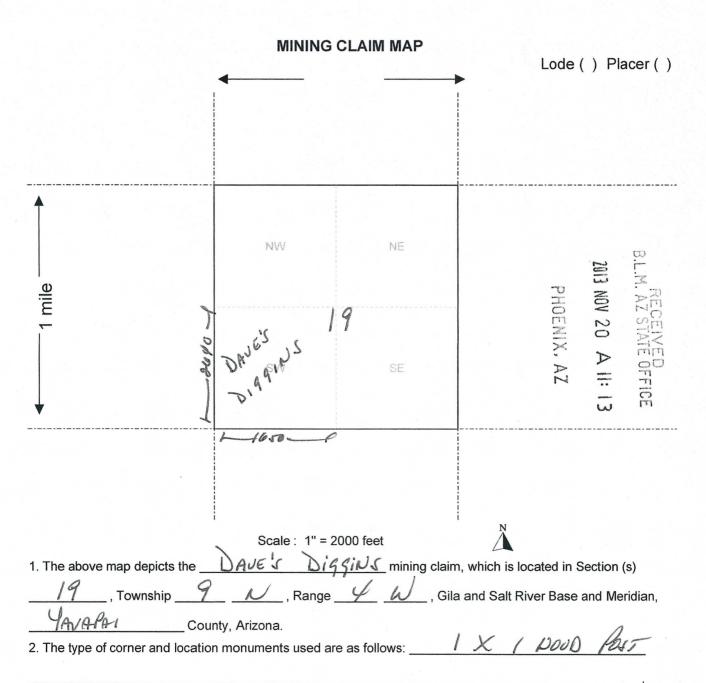

|                     | - T      | Form M      | CF102        |

Form MCF102 Revised July 2005



## SECTION 19 IS NOT A FULL MILE RUNNING EAST TO WEST



3. The bearings and distances in degrees and feet between claim corners are as depicted on the map.

Form MCF100a Revised July 2005

To Whom It May Concern:

Please be advised that I, Jack Tucker, authorize my name to be used on the following mining claims: Dave's Diggins, AMC 425523, Heaven's Beauty, AMC 425524, Confusion AMC 425522, and Mel's Gold, AMC 425525.

I am an actual party to the above referenced claim, and I have a bona fide interest in the claims.

Jack Tucker

Notary Public

My Commission Expires\_\_\_\_\_

CRYSTAL J. LAMB
Notary Public - Arizona
Maricopa County
My Comm. Expires Aug 12, 2016

2014 MAY 27 P 3: 30
PHOENIX. ARIZONA

To Whom It May Concern:

Please be advised that I, David Van Zile, authorize my name to be used on the following mining claim: Dave's Diggins, AMC