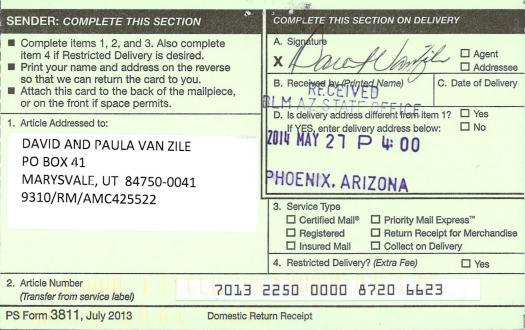

| PAYMENT INFORMATION       |  |
|---------------------------|--|
| THE WEST THE CHANGE STORY |  |

| 1    | AMOUNT:   | 800.00                                                              | POSTMARKED: | N/A        |
|------|-----------|---------------------------------------------------------------------|-------------|------------|
| Ī    | TYPE:     | CASH                                                                | RECEIVED:   | 11/20/2013 |
|      |           | TUCKER, JACK<br>PO BOX 265<br>WICKENBURG AZ 85358-0265 US           |             |            |
| 2    | AMOUNT:   | 301.00                                                              | POSTMARKED: | N/A        |
|      | TYPE:     | CASH                                                                | RECEIVED:   | 11/20/2013 |
|      | NAME:     | TUCKER, LISA<br>PO BOX 265<br>WICKENBURG AZ 85358 US                |             |            |
| 3    | AMOUNT:   | 905.00                                                              | POSTMARKED: | N/A        |
|      | TYPE:     | CHECK                                                               | RECEIVED:   | 11/20/2013 |
| Ī    | CHECK NO: | 1358                                                                |             |            |
|      | NAME:     | TUCKER, JACK K<br>PO BOX 265<br>WICKENBURG AZ 85358 US              |             |            |
| 4    | AMOUNT:   | 320.00                                                              | POSTMARKED: | N/A        |
|      | TYPE:     | CHECK                                                               | RECEIVED:   | 11/20/2013 |
|      | CHECK NO: | 1805                                                                |             |            |
|      | NAME:     | VAN ZILE, DAVID<br>600 S OLD STATE HIGHWAY<br>MARYSVALE UT 84750 US |             |            |
| 5    | AMOUNT:   | 320.00                                                              | POSTMARKED: | N/A        |
|      | TYPE:     | CHECK                                                               | RECEIVED:   | 11/20/2013 |
|      | CHECK NO: | 2626                                                                |             |            |
|      |           | KNOLL, LARRY<br>30901 MURRIETA RD<br>MENIFEE CA 92584 US            |             |            |
| 6    | AMOUNT:   | 160.00                                                              | POSTMARKED: | N/A        |
|      | TYPE:     | CHECK                                                               | RECEIVED:   | 11/20/2013 |
|      | CHECK NO: | 2647                                                                |             |            |
|      | NAME:     | THORNTON, SHARMAN M<br>PO BOX 188<br>CONGRESS AZ 85332 US           |             |            |
| 7    | AMOUNT:   | 160.00                                                              | POSTMARKED: | N/A        |
|      | TYPE:     | CHECK                                                               | RECEIVED:   | 11/20/2013 |
|      | CHECK NO: | 2648                                                                |             |            |
|      | NAME:     | THORNTON, SHARMAN M<br>PO BOX 188<br>CONGRESS AZ 85332 US           |             |            |
| 8    | AMOUNT:   | 50.00                                                               | POSTMARKED: | N/A        |
| l li |           |                                                                     |             |            |