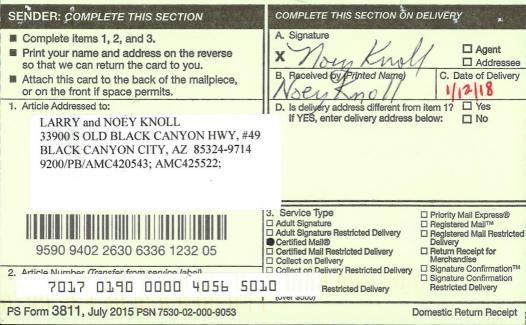

on date on the POA must be current within 3 years. If the POA documents are not readily available, the two mining claimants Jack Tucker and Betty Miranda can complete and sign the enclosed waiver form.

In order to correct the defect in the waiver, per 43 CFR 3835.93, you must provide this office with the requested information within 60 days of your receipt of this notice. If you are unable to provide this information, you have the option of paying the annual maintenance fee of \$155 per claim (\$155 per 20 acres for placer claims larger than 20 acres). If we do not receive the requested corrections or the maintenance fees within the 60 day time frame, the claim(s) will be declared forfeited and closed.

Sincerely,

Lucas Lucero

Deputy State Director

Lands, Minerals and Energy Division







United States
Postal Service

U.S. DEPARTMENT OF THE INTERIOR
BUTTEAU OF LAND MANAGEMENT
ARKONA STATE OFFICE
OFF NORTH CENTRAL AVENUE, SUITE 800
PEDENIX, AZ 85004-4427

| SENDER: COMPLETE THIS SECTION                                                                                                              | COMPLETE THIS SECTION ON DELIVERY |  |  |  |
|--------------------------------------------------------------------------------------------------------------------------------------------|-----------------------------------|--|--|--|
| <ul> <li>Complete items 1, 2, and 3.</li> <li>Print your name and address on the reverse so that we can return the card to you.</li> </ul> | A. Signature  X Now Know          |  |  |  |

Attach this card to the back of the mailpiece, or on the fro