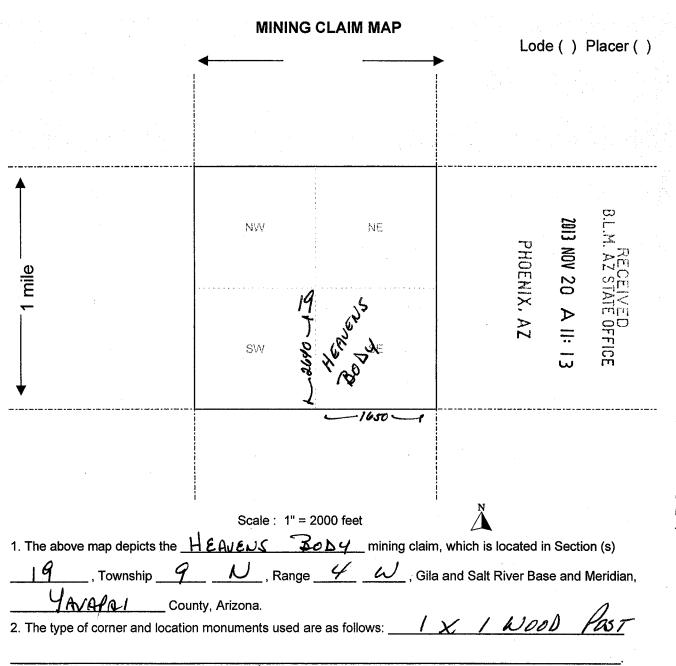

| tem ber, 20/3       |          |                  |          |
| LOCATOR (s) Crol                                                                                                                                                                           |                     |          |                  |          |
|                                                                                                                                                                                            |                     |          | <b>1</b> 7       | MCE103   |

Form MCF102 Revised July 2005

This form is available from the Arizona Department of Mines & Mineral Resources and may be reproduced.



#### SECTION 19 15 NOT A FULL MILE RUNNING EAST TO WEST



3. The bearings and distances in degrees and feet between claim corners are as depicted on the map.

Form MCF100a Revised July 2005

# HEAVEN'S BEAUTY

NOEY KNOLL 30901 MURRIETA RD MENIFEE, CA 92584 909. 936. 3068

5 HARMAN THORNTON P.O. BOX 188 Congress, AZ 85332 602.212.8310

JUAN DURAN 650 EL RÉCREO DR. WICKENBURG. AZ 85390 928.231.2123

JUDY Sutherland 2180 W. VAL VISTA DA. UNIT 77 WICKENBURG, AZ 85350 218.244.4345 B.L.M. AZ STATE OFFICE

2013 NOV 20 A II: 1:

PHOENIX, AZ

To Whom It May Concern:

Please be advised that I, Jack Tucker, authorize my name to be used on the following mining claims: Dave's Diggins, AMC 425523, Heaven's Beauty, AMC 425524, Confusion AMC 425522, and Mel's Gold, AMC 425525.

I am an actual party to the above referenced claim, and I have a bona fide interest