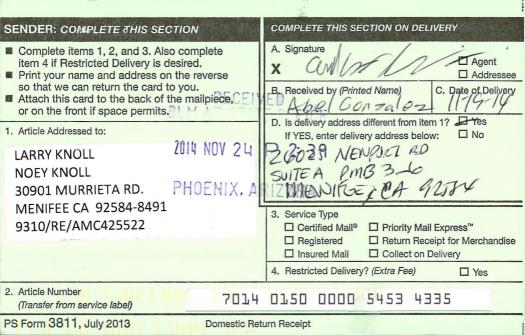

intenance Fee Waiver Certifications Denied Mining Claims Declared Forfeited

The Maintenance Fee Waiver Certifications (small miner waivers) filed for the 2015 assessment year, for the mining claims listed above, are denied. Because the small miner waivers are denied and because the required maintenance fee payments due on or before September 1, 2014, were not paid, these claims are declared forfeited.

The Bureau of Land Management's (BLM) regulations at 43 CFR 3830.21, and 3834.11(a)(2) state that by September 1 of each year, holders of mining claims must pay an annual maintenance fee of \$155 per claim per 20 acres or portion thereof. In lieu of paying the required maintenance fee, claimants may submit a valid small miner waiver, in accordance with 43 CFR 3835.1, 3835.10, and 3835.11.



UNITED STATES POSTAL SERVICE



First-Class Mail Postage & Fees Paid USPS Permit No. G-10

Sender: Please print your name, address, and ZIP+4® in this box

U.S. DEPARTMENT OF THE INTERIOR BUREAU OF LAND MANAGEMENT ARIZONA STATE OFFICE ONE NORTH CENTRAL AVENUE, SUITE 800 PHOENIX, AZ 85004-4427

BLM records show that Jack and Lisa Tucker, a married couple, own a total of 11 mining claims. Jack Tucker is listed as an owner on 9 mining claims (AMC423140-141, AMC423150-151, AMC425522-525, and AMC425557). Lisa Tucker is listed as an owner on 2 mining claims (AMC425940 and AMC426403).

In accordance with 43 C.F.R. 3835.92(d), because you or a co-claimant own more than 10 mining claims or sites and submitted a small miner waiver request and failed to pay the required maintenance fee on or before