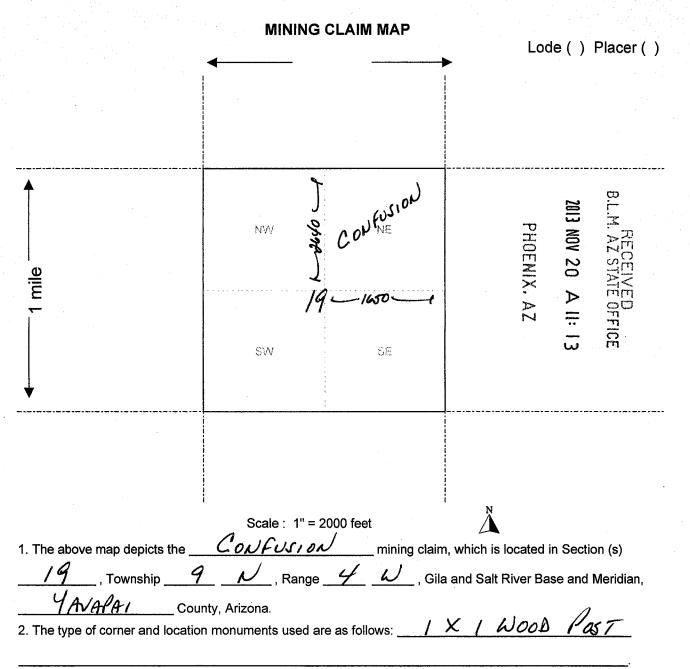

#### NOTICE

JACK TUCKER 53874 HIGHWAY 60 SALOME, AZ 85348-3604

This Notice Affects Those Claims

Shown in the Block Below.

AMC425525 MELS GOLD