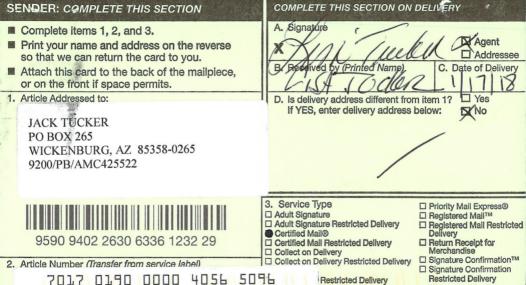

### BUREAU OF LAND MANAGEMENT

Arizona State Office

One North Central Avenue, Suite 800 Phoenix, Arizona 85004-4427 www.blm.gov/az/

SEP 3 0 2020

In Reply Refer To: 3800 (9200) RM AMC425525

CERTIFIED MAIL - RETURN RECEIPT REQUESTED No. 9214 8901 9403 8321 9014 46

#### NOTICE

JACK TUCKER 53874 HIGHWAY 60 SALOME, AZ 85348-3604

This Notice Affects Those Claims

Shown in the Block Below.

AMC425525 MELS GOLD