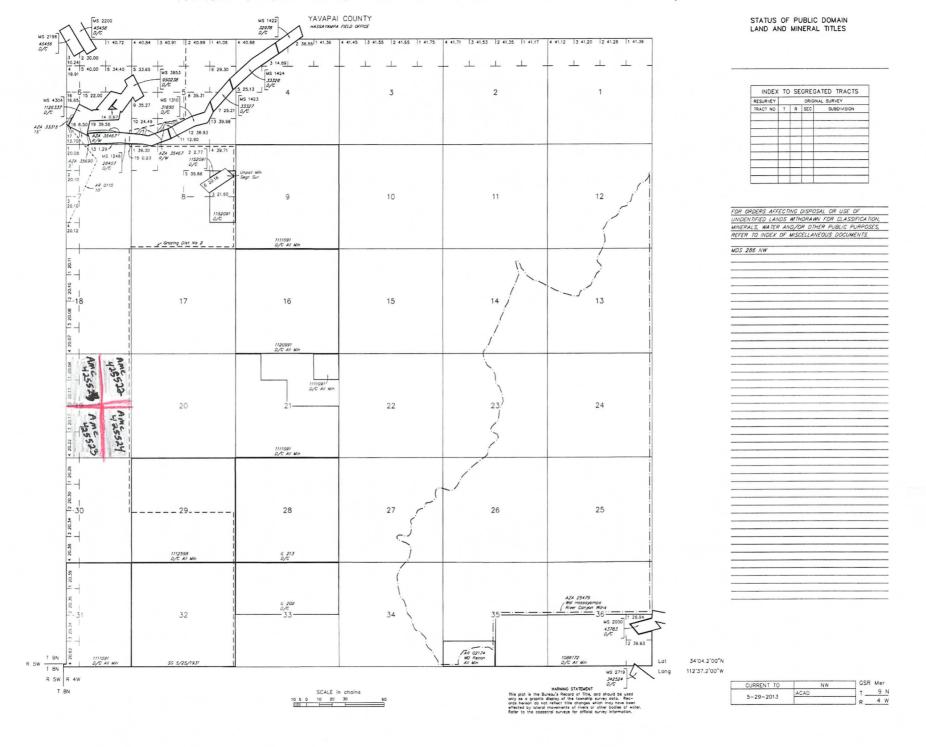

OTWELL RD PT. HADWK, WA 98339 360. 643. 1620

NANCY EIDSMOE

SHOTWELL RD

PT. HADIOUS WA 98339

360. 643.1620

RICHARD ROLSHEIM

2701 HARBOR BLVD.

#E2-217 92626

COSTA MESA, CA

949. 232. 5176

ALLEN L. STEWART 220 NW 20th ST. 220 NW 20th ST. VEWPORT, OR 503. 369. 6470 BLM AZ STATE OFFIC

PHOENIX, AZ

AIC = 25525

**RUN DATE:** 

11/20/2013 Page 1 of 1

Input Parameters for Geographic Report with Land

System Id = CR

Admin State = AZ

Geo State =

Casetype Begins With

Case Disp Txt = AUTHORIZED, CANCELLED, EXPIRED, PENDING, REJECTED, RELINQUISHED, VOID, WITHDRAWN

Mer Twp Rng = 14 0090N 0040W

Section = 019, 999

Mtrs =

Commodity =

Commodity Txt =

Pending Org =

Pend Org Decode =

Total Rows Returned:

0

## TOWNSHIP 9 NORTH RANGE 4 WEST OF THE GILA AND SALT RIVER MERIDIAN, ARIZONA



To Whom It May Concern:

Please be advised that I, Allen L. Stewart residing at 220 NW 20th St., Newport, OR 97365, do hereby grant Jack and/or Lisa Tucker Power of Attorney for all my signatory rights the Confusion (AMC 425522) and Mel's Gold (AMC 425525) mining claims.

Allen L. Stewart

State of Dregon

County of Lincoln

SUBSCRIBED AND SWORN TO before me, a Notary Public, this 24 day of

My Commission Expires\_\_\_S-P1

OFFICIAL SEAL MARGARET L BOONE MY COMMISSION EXPIRES SEPTEMBER 10, 2016

may 19, 2014. ENTERED 6/19/2014 P.O. BOX stat WICKERBURG, AZ 81358



BLM AZ STATE OFFICE 2014 JUN -9 PM 3: 04 PHOENIX, ARIZONA Re Ann Myers

Boreau of Land Management

But. N. Central Ave.

Swite 800

PHX, AZ 85004-4427

։ 200 - թիկարդիիիի արտակիրիական 200։

May 22, 2014

ReAnn Myers Bureau of L