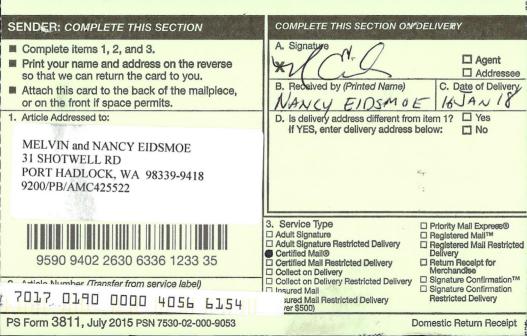

| PAYMENT INFORMATION       |  |
|---------------------------|--|
| THE WEST THE CHANGE STORY |  |

| 1    | AMOUNT:   | 800.00                                                              | POSTMARKED: | N/A        |
|------|-----------|---------------------------------------------------------------------|-------------|------------|
| Ī    | TYPE:     | CASH                                                                | RECEIVED:   | 11/20/2013 |
|      |           | TUCKER, JACK<br>PO BOX 265<br>WICKENBURG AZ 85358-0265 US           |             |            |
| 2    | AMOUNT:   | 301.00                                                              | POSTMARKED: | N/A        |
|      | TYPE:     | CASH                                                                | RECEIVED:   | 11/20/2013 |
|      | NAME:     | TUCKER, LISA<br>PO BOX 265<br>WICKENBURG AZ 85358 US                |             |            |
| 3    | AMOUNT:   | 905.00                                                              | POSTMARKED: | N/A        |
|      | TYPE:     | CHECK                                                               | RECEIVED:   | 11/20/2013 |
| Ī    | CHECK NO: | 1358                                                                |             |            |
|      | NAME:     | TUCKER, JACK K<br>PO BOX 265<br>WICKENBURG AZ 85358 US              |             |            |
| 4    | AMOUNT:   | 320.00                                                              | POSTMARKED: | N/A        |
|      | TYPE:     | CHECK                                                               | RECEIVED:   | 11/20/2013 |
|      | CHECK NO: | 1805                                                                |             |            |
|      | NAME:     | VAN ZILE, DAVID<br>600 S OLD STATE HIGHWAY<br>MARYSVALE UT 84750 US |             |            |
| 5    | AMOUNT:   | 320.00                                                              | POSTMARKED: | N/A        |
|      | TYPE:     | CHECK                                                               | RECEIVED:   | 11/20/2013 |
|      | CHECK NO: | 2626                                                                |             |            |
|      |           | KNOLL, LARRY<br>30901 MURRIETA RD<br>MENIFEE CA 92584 US            |             |            |
| 6    | AMOUNT:   | 160.00                                                              | POSTMARKED: | N/A        |
|      | TYPE:     | CHECK                                                               | RECEIVED:   | 11/20/2013 |
|      | CHECK NO: | 2647                                                                |             |            |
|      | NAME:     | THORNTON, SHARMAN M<br>PO BOX 188<br>CONGRESS AZ 85332 US           |             |            |
| 7    | AMOUNT:   | 160.00                                                              | POSTMARKED: | N/A        |
|      | TYPE:     | CHECK                                                               | RECEIVED:   | 11/20/2013 |
|      | CHECK NO: | 2648                                                                |             |            |
|      | NAME:     | THORNTON, SHARMAN M<br>PO BOX 188<br>CONGRESS AZ 85332 US           |             |            |
| 8    | AMOUNT:   | 50.00                                                               | POSTMARKED: | N/A        |
| l li |           |                                                                     |             |            |